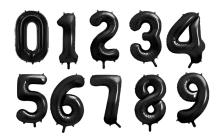

#### 86cm

01234 56789

> FB130-number-008 Color: White Finish: Matt

01234 56789

> FB1S-number-018 Color: Silver Finish: Satin

0123456789

FB1M-number-018 Color: Silver Finish: Metallic

01234 567\$9

> FB1P-number-001J Color: Light blue Finish: Pastel

01234 56789

> FB1T-number-093 Color: Misty blue Finish: Matt

01234 56789

> FB1T-number-074 Color: Navy blue Finish: Matt

01234 56789

> FB1S-number-074 Color: Cobalt Finish: Satin

01234 56789

> FB1P-number-081 Color: Pink Finish: Pastel

01234 56789

> FB1T-number-081J Color: Light pink Finish: Matt

01234 56789

> FB1M-number-019R Color: Rose gold Finish: Metallic

0123456789

FB1M-number-007 Color: Red Finish: Metallic 01234 56789

> FB1T-number-013J Color: Light warm grey Finish: Matt

FB1S-number-019 Color: Gold Finish: Satin

FB1M-number-019 Color: Gold Finish: Metallic

FB1S-number-494 Color: Mocha Finish: Satin

FB1S-number-097 Color: Olive Finish: Satin

FB1S-number-012B Color: Bottle green Finish: Satin

FB1M-number-010 Color: Black Finish: Pastel