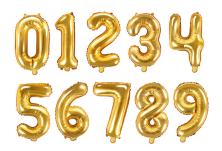

#### **72cm**

01234 56789

FB230P-number-013 Color: Beige Finish: Pastel

FB230G-number-014 Color: Purple Finish: Pastel

01234 56789

FB230T-number-013C Color: Dark beige Finish: Matt

FB230P-number-001J Color: Light blue Finish: Pastel

FB230P-number-081J Color: Light pink Finish: Pastel

01234 56789

FB230G-number-012 Color: Green Finish: Pastel

FB230M-number-018 Color: Silver Finish: Metallic

FB230S-number-019J Color: Light gold Finish: Metallic