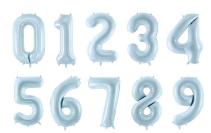

#### 35cm

FB10M-number-018 Color: Silver Finish: Metallic

FB10M-number-019 Color: Gold Finish: Metallic

FB10M-number-019R Color: Rose gold Finish: Metallic