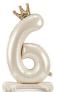

# Standing numbers 84cm

FB126S-number-079J Color: Light cream

FB126M-number-081J Color: Light pink Finish: Pastel

FB126M-number-011 Color: Sky-blue Finish: Pastel