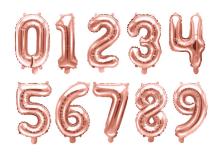

#### **72cm**

01234 56789

FB230P-number-013 Color: Beige Finish: Pastel

FB230G-number-014 Color: Purple Finish: Pastel

01234 56789

FB230T-number-013C Color: Dark beige Finish: Matt

FB230P-number-001J Color: Light blue Finish: Pastel

FB230P-number-081J Color: Light pink Finish: Pastel

01234 56789

FB230G-number-012 Color: Green Finish: Pastel

FB230M-number-018 Color: Silver Finish: Metallic

FB230S-number-019J Color: Light gold Finish: Metallic