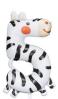

### **Animal numbers**

FB163-1 Size: 42x90 cm Motif: Giraffe

FB163-2 Size: 65x102 cm Motif: Roe-deer

FB163-3 Size: 68x98 cm Motif: Cheetah

FB163-4 Size: 68x91 cm Motif: Tucan

FB163-5 Size: 68x98 cm Motif: Zebra