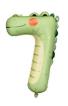

FB163-6 Size: 75x96 cm Motif: Turtle

FB163-7 Size: 56x85 cm Motif: Crocodille

FB163-8 Size: 55x88 cm Motif: Snake

FB163-9 Size: 64x87 cm Motif: Tiger