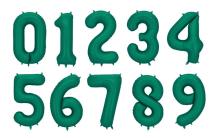

#### **72cm**

01234 56789

FB230P-number-013 Color: Beige Finish: Pastel

FB230G-number-014 Color: Purple Finish: Pastel

01234 56789

FB230T-number-013C Color: Dark beige Finish: Matt

FB230P-number-001J Color: Light blue Finish: Pastel

FB230P-number-081J Color: Light pink Finish: Pastel

01234 56789

FB230G-number-012 Color: Green Finish: Pastel

FB230M-number-018 Color: Silver Finish: Metallic

FB230S-number-019J Color: Light gold Finish: Metallic