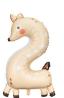

### **Animal numbers**

FB163-1 Size: 42x90 cm Motif: Giraffe

FB163-2 Size: 65x102 cm Motif: Roe-deer

FB163-3 Size: 68x98 cm Motif: Cheetah

FB163-4 Size: 68x91 cm Motif: Tucan

FB163-5 Size: 68x98 cm Motif: Zebra