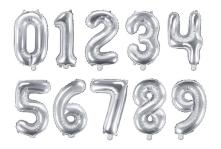

#### 35cm

FB10M-number-018 Color: Silver Finish: Metallic

FB10M-number-019 Color: Gold Finish: Metallic

FB10M-number-019R Color: Rose gold Finish: Metallic