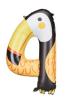

### **Animal numbers**

FB163-1 Size: 42x90 cm Motif: Giraffe

FB163-2 Size: 65x102 cm Motif: Roe-deer

FB163-3 Size: 68x98 cm Motif: Cheetah

FB163-4 Size: 68x91 cm Motif: Tucan

FB163-5 Size: 68x98 cm Motif: Zebra