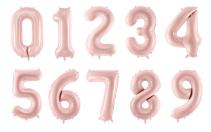

FB230P-number-081J Color: Light pink Finish: Pastel

01234 56789

FB230G-number-012 Color: Green Finish: Pastel

FB230M-number-018 Color: Silver Finish: Metallic

FB230S-number-019J Color: Light gold Finish: Metallic