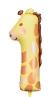

### **Animal numbers**

FB163-1 Size: 42x90 cm Motif: Giraffe

FB163-2 Size: 65x102 cm Motif: Roe-deer

FB163-3 Size: 68x98 cm Motif: Cheetah

FB163-4 Size: 68x91 cm Motif: Tucan

FB163-5 Size: 68x98 cm Motif: Zebra