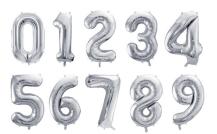

#### 86cm

01234 56789

> FB130-number-008 Color: White Finish: Matt

01234 56789

> FB1S-number-018 Color: Silver Finish: Satin

0123456789

FB1M-number-018 Color: Silver Finish: Metallic

01234 567\$9