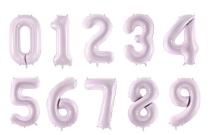

> FB1P-number-001J Color: Light blue Finish: Pastel

01234 56789

> FB1T-number-093 Color: Misty blue Finish: Matt

01234 56789

> FB1T-number-074 Color: Navy blue Finish: Matt

01234 56789

> FB1S-number-074 Color: Cobalt Finish: Satin