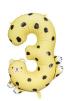

#### **72cm**

01234 56789

FB230P-number-013 Color: Beige Finish: Pastel

FB230G-number-014 Color: Purple Finish: Pastel

01234 56789

FB230T-number-013C Color: Dark beige Finish: Matt

FB230P-number-001J Color: Light blue Finish: Pastel

FB230P-number-081J Color: Light pink Finish: Pastel

01234 56789

FB230G-number-012 Color: Green Finish: Pastel

FB230M-number-018 Color: Silver Finish: Metallic

FB230S-number-019J Color: Light gold Finish: Metallic