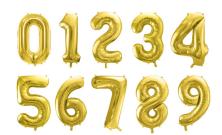

#### **72cm**

01234 56789

FB230P-number-013 Color: Beige Finish: Pastel

FB230G-number-014 Color: Purple Finish: Pastel

01234 56789

FB230T-number-013C Color: Dark beige Finish: Matt

FB230P-number-001J Color: Light blue Finish: Pastel